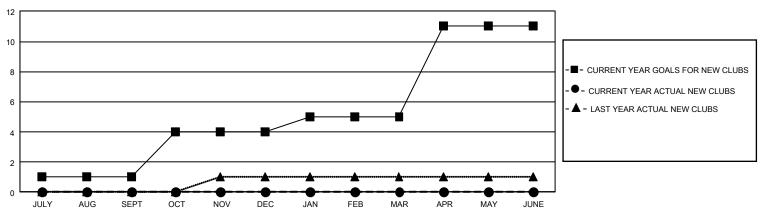

## GOALS AND ACTUAL NEW CLUBS CUMULATIVE

## GMT Constitutional Area 1, Group G

REPORT DOES NOT INCLUDE CLUBS IN UNDISTRICTED AREAS.

| Clubs         |               |             |               | Members               |                        |                         |                                                    |  |
|---------------|---------------|-------------|---------------|-----------------------|------------------------|-------------------------|----------------------------------------------------|--|
|               | RESULTS FOR   | R 2020-2021 |               | RESULTS FOR 2020-2021 |                        |                         |                                                    |  |
| QUARTER       | NEW CLUB GOAL | NEW CLUBS   | DROPPED CLUBS | QUARTER MEME          | BER GROWTH NET<br>GOAL | MEMBER GROWTH<br>ACTUAL | DROPPED<br>MEMBERS ACTUAL<br>(including transfers) |  |
| JULY/AUG/SEPT | 3             | 0           | 2             | JULY/AUG/SEPT         | 64                     | 129                     | 193                                                |  |
| OCT/NOV/DEC   | 9             | 0           | 3             | OCT/NOV/DEC           | 83                     | 132                     | 279                                                |  |
| JAN/FEB/MAR   | 3             | 0           | 0             | JAN/FEB/MAR           | 77                     | 25                      | 62                                                 |  |
| APR/MAY/JUNE  | 18            | 0           | 0             | APR/MAY/JUNE          | 59                     | 0                       | 0                                                  |  |