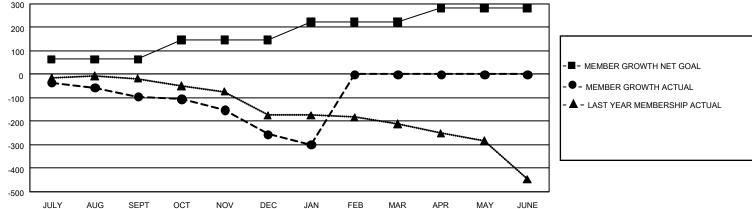

## GOALS AND ACTUAL MEMBERS CUMULATIVE

| DROPPED CLUBS: 5  |     | 105 CLUBS OF 357 ADDED 1 OR MORE | GENDER DISTRIBUTION             |                |       |
|-------------------|-----|----------------------------------|---------------------------------|----------------|-------|
|                   |     | NEW MEMBERS                      | MALE 5,857 (70.08%)             |                |       |
|                   |     |                                  | FEMALE                          | 2,501 (29.92%) |       |
| DROPPED MEMBERS   |     |                                  |                                 |                |       |
| DECEASED          | 105 | CLICK HERE FOR CUMULATIVE        | TOTAL FAMILY UNIT MEMBERS       |                | 1,703 |
| CLUB CANCELLED 18 |     | MEMBERSHIP DATA                  |                                 |                | 000   |
| OTHER             | 411 |                                  | FAMILY MEMBERS PAYING HALF DUES |                | 866   |
| TOTAL             | 534 |                                  |                                 |                |       |

## GMT Constitutional Area 1, Group G

REPORT DOES NOT INCLUDE CLUBS IN UNDISTRICTED AREAS.

| Clubs         |               |             |               | Members               |                        |                         |                                                    |  |
|---------------|---------------|-------------|---------------|-----------------------|------------------------|-------------------------|----------------------------------------------------|--|
|               | RESULTS FOR   | R 2020-2021 |               | RESULTS FOR 2020-2021 |                        |                         |                                                    |  |
| QUARTER       | NEW CLUB GOAL | NEW CLUBS   | DROPPED CLUBS | QUARTER MEME          | BER GROWTH NET<br>GOAL | MEMBER GROWTH<br>ACTUAL | DROPPED<br>MEMBERS ACTUAL<br>(including transfers) |  |
| JULY/AUG/SEPT | 3             | 0           | 2             | JULY/AUG/SEPT         | 64                     | 129                     | 193                                                |  |
| OCT/NOV/DEC   | 9             | 0           | 3             | OCT/NOV/DEC           | 83                     | 132                     | 279                                                |  |
| JAN/FEB/MAR   | 3             | 0           | 0             | JAN/FEB/MAR           | 77                     | 25                      | 62                                                 |  |
| APR/MAY/JUNE  | 18            | 0           | 0             | APR/MAY/JUNE          | 59                     | 0                       | 0                                                  |  |